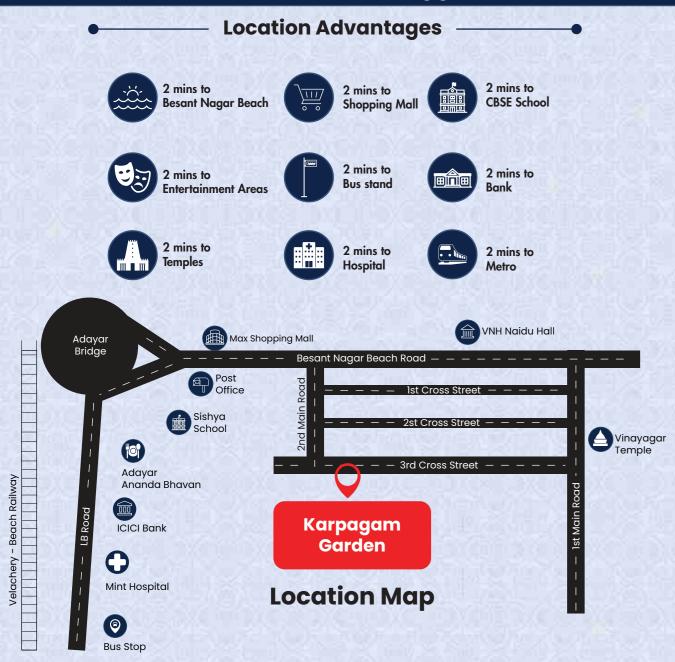

### **RAJALI PARADISE**

It is a dream of many to own and live an elite residential prioperty. RAJALI PARADISE from RAJALI PROMOTERS will truly make you realize that dream. Perfectly indentified land parcel which is located in the prime vicinity of Karpagam Garden Adyar. RAJALI PARADISE is surrounded by reputed Schools, colleges, Hospitals, Banks, supermarkets, shopping Mall, Restaurants Besant nagar beach & many more famous temples.

#### Site Address

No;17/9, Karpagam Garden 3<sup>rd</sup> Cross Street, Karpagar Garden, Adyar, Chennai 600 020.