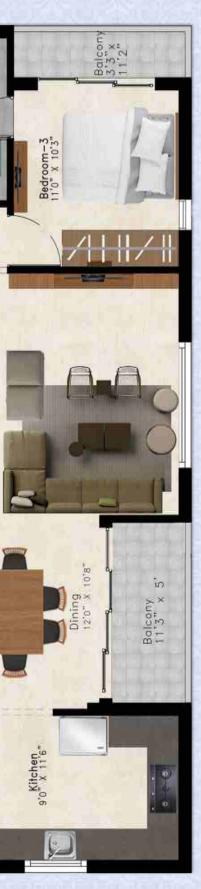

# **RAJALI PARADISE**

Lobb 4%" 12'6" n-2 13'0"

Typical Floor Plan BHK Area : 1722 Sqft Facing : North

3