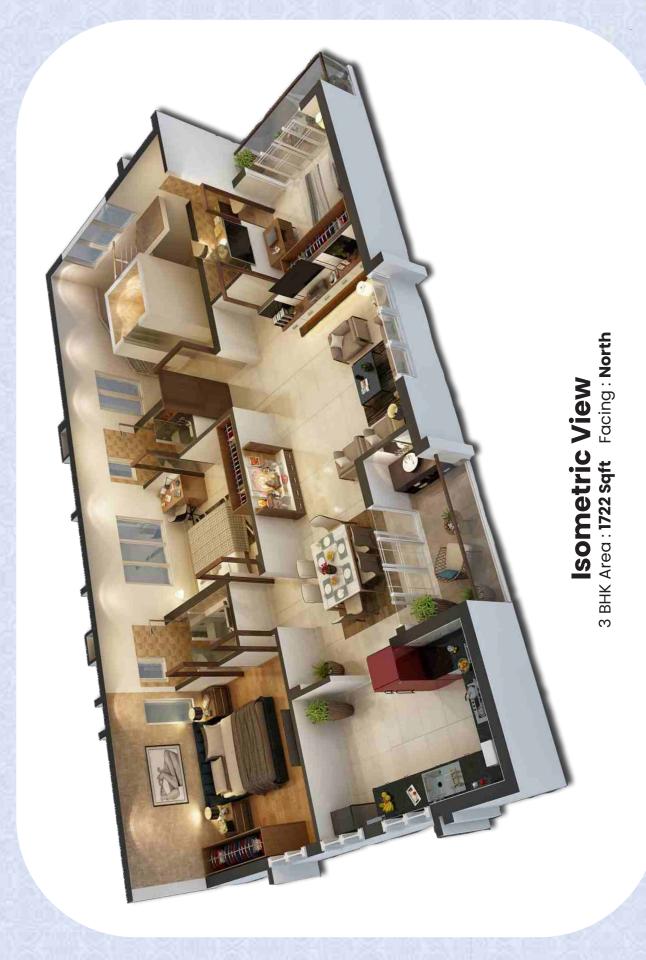

# **RAJALI PARADISE**

Lobb 4%" 12'6" n-2 13'0"

Typical Floor Plan BHK Area : 1722 Sqft Facing : North

3