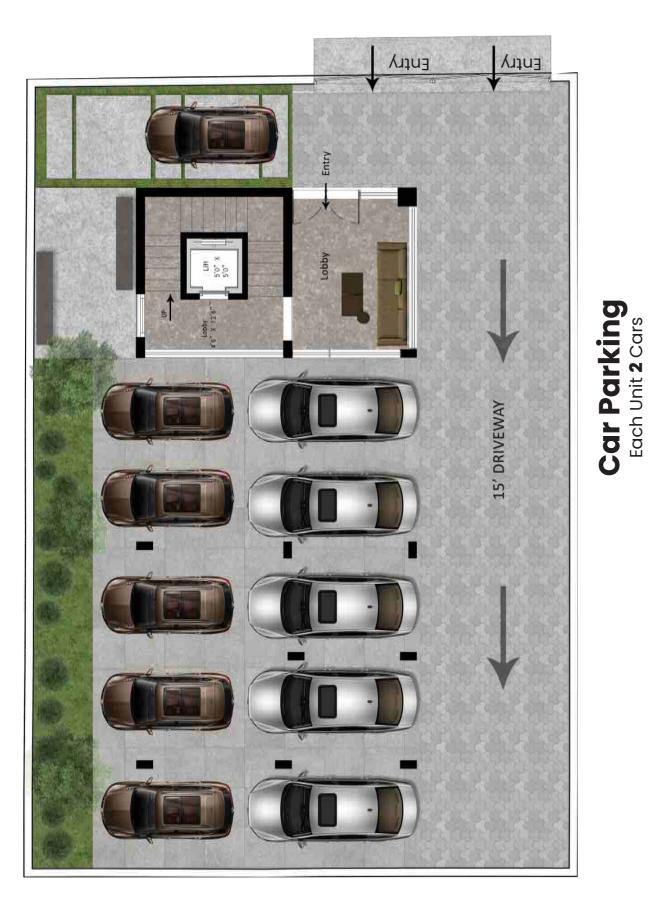

# **RAJALI PARADISE**

Lobb 4%" 12'6" n-2 13'0"

Typical Floor Plan BHK Area : 1722 Sqft Facing : North

3